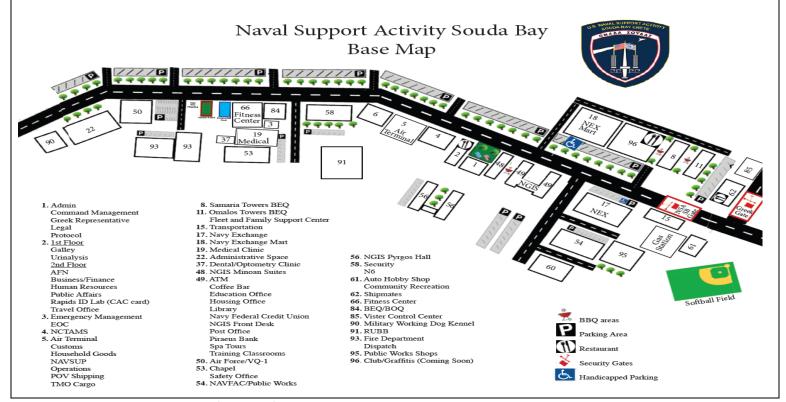

The NSA Souda Bay installation, is located on the Akrotiri peninsula. It is hosted by the 115<sup>th</sup> CW of the Hellenic Air Force and requires base access be granted through the Visitor Control Center.